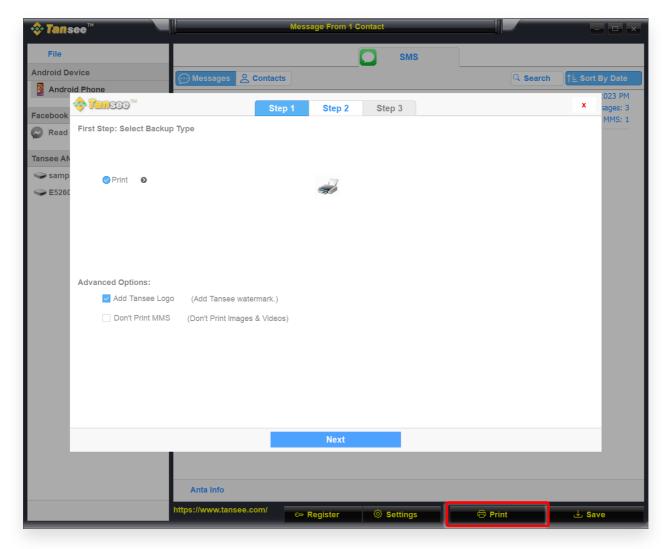

Save to PDF file

Save to PDF file

Click Save

Click 'Print' button. Click 'Start Print'. Print messages exactly as they appear on your Android Phone.

Print Messages with Date and Time

Android Message Settings