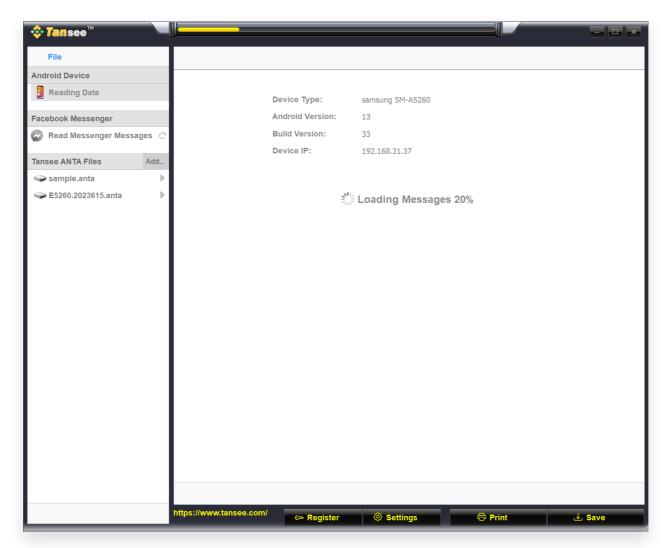

Note: Please keep android screen on while transferring data.

Loading Messages

Messages Loaded

Click the button labeled 'Save' located at the bottom of the screen. Choose File type. Click 'Save'.

Save to ANTA file