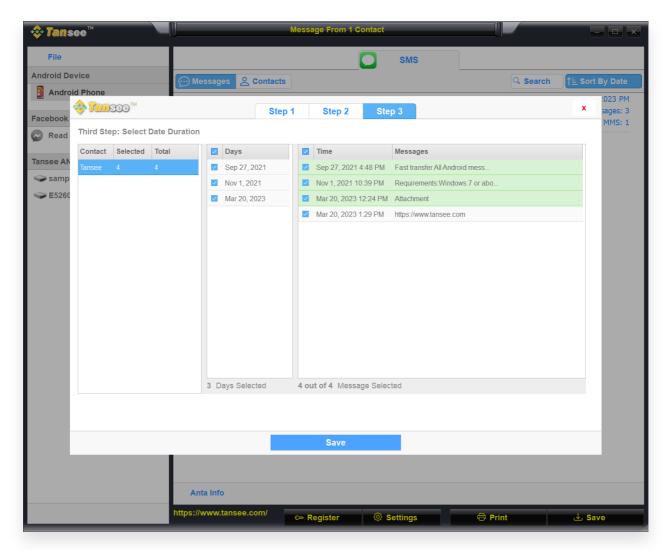

Save to PDF file

Save to PDF file

Click Save

Click 'Print' button. Click 'Start Print'. Print messages exactly as they appear on your Android Phone.

Print Messages with Date and Time

Android Message Settings