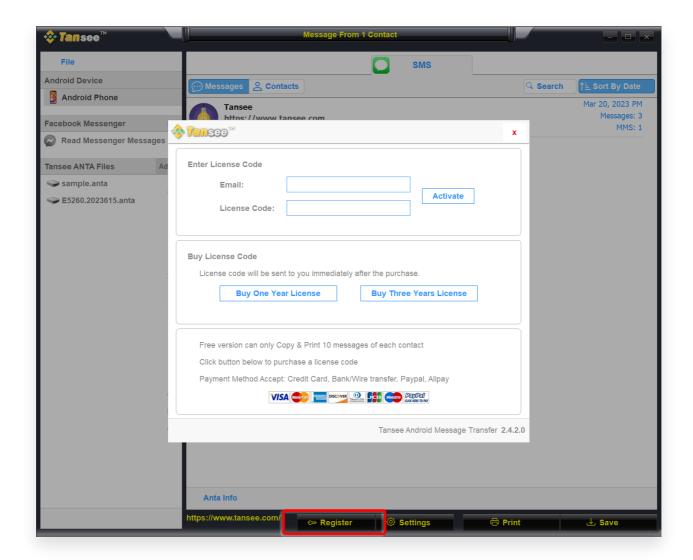

Android Message Settings Display

Android Message Settings Android

Click Register button and put in your license code to get full version.

© 2006-2025 Tansee, Inc

Home Support Privacy Policy

Affiliate Contact Us