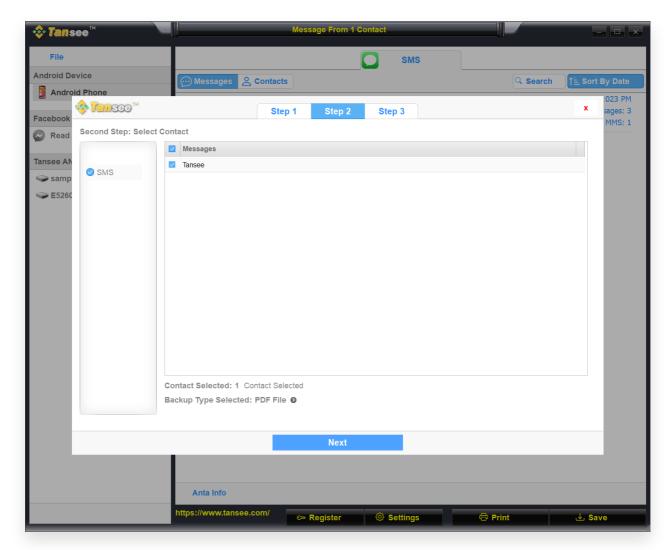

Allow permission: READ\_CONTACTS

Allow permission: READ\_PHONE\_STATE

Allow permission: READ\_SMS

Set Tansee Message Transfer as your default SMS app

5 Choose messages, and click 'Send Messages To Computer'.