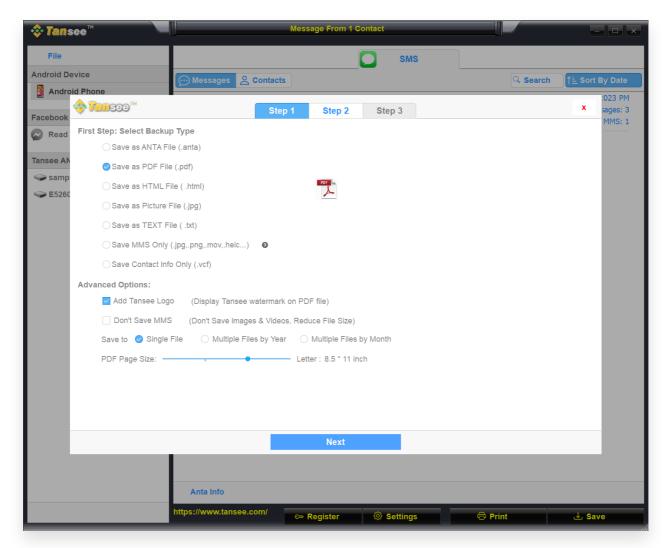

Save to PDF file

Save to PDF file

Click Save

Click 'Print' button. Click 'Start Print'. Print messages exactly as they appear on your Android Phone.

Print Messages with Date and Time

Android Message Settings