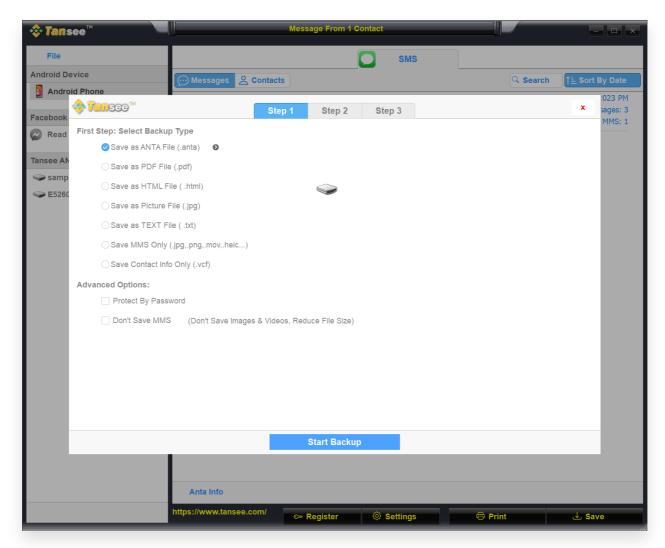

Note: Please keep android screen on while transferring data.

Loading Messages

Messages Loaded

Click the button labeled 'Save' located at the bottom of the screen. Choose File type. Click 'Save'.

Save to ANTA file