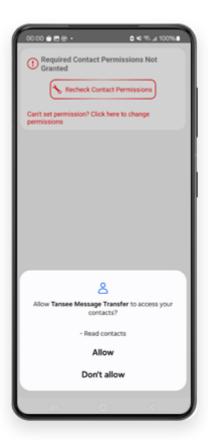

## Grant permissions to Tansee App and set Tansee Message Transfer as your default SMS app.

Note: 'Set as default SMS App' is requied to read all messages. Once the reading is done, you will receive a prompt to set it back.

Allow permission: READ\_CONTACTS

Allow permission: READ\_PHONE\_STATE

Allow permission: READ\_SMS

Set Tansee Message Transfer as your default SMS app

5 Choose messages, and click 'Send Messages To Computer'.