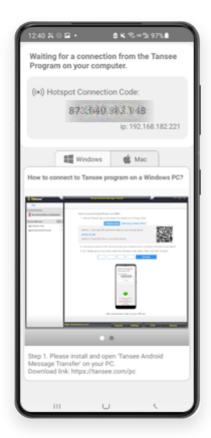

Option 2: Obtain Mobile Hotspot Connection Code from Tansee App

Option 3: Obtain USB Tethering Connection Code from Tansee App

**Tips:** Tansee can automatcally detect and connect your Android phone if your phone and the computer are connected to the same WIFI Network.