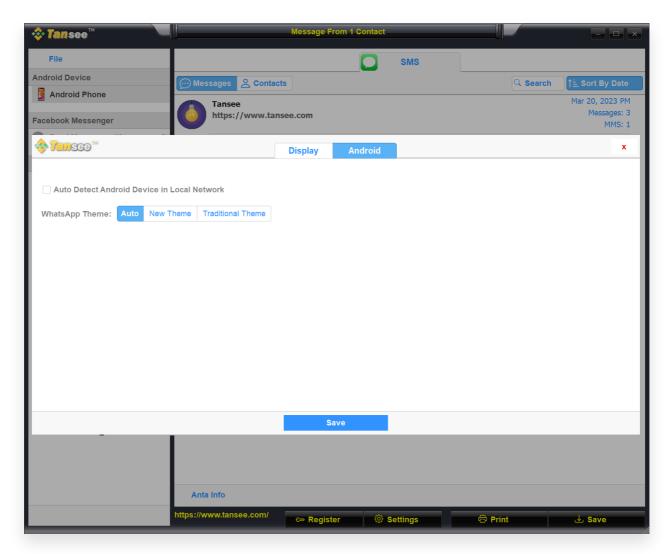

Android Message Settings Display

Android Message Settings Android

Click Register button and put in your license code to get full version.

© 2006-2025 Tansee, Inc

Home Support Privacy Policy

Affiliate Contact Us