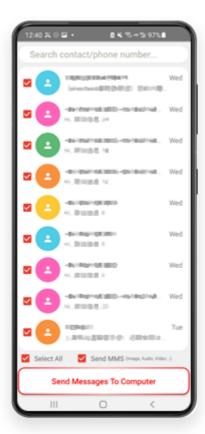

Allow permission: READ\_CONTACTS

Allow permission: READ\_PHONE\_STATE

Allow permission: READ\_SMS

Set Tansee Message Transfer as your default SMS app

5 Choose messages, and click 'Send Messages To Computer'.