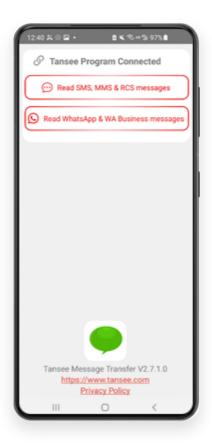

#### 3 Read messages:

While your android phone is connected to your PC, please click 'Read SMS, MMS & RCS messages' on your Android Phone.
Or click 'Read WhatsApp messages & WA Business messages'.

- → How to Transfer Whatsapp Messages from Android Phone to PC?
- → How to Transfer Facebook Messenger Messages to PC?