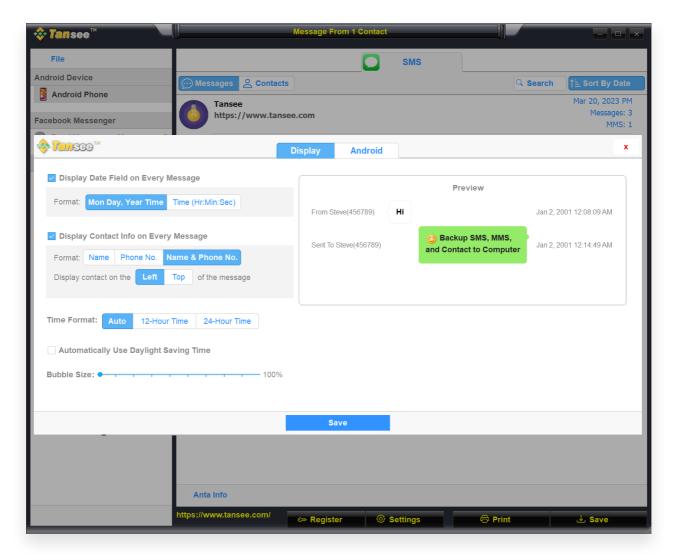

Save to PDF file

Save to PDF file

Click Save

Click 'Print' button. Click 'Start Print'. Print messages exactly as they appear on your Android Phone.

Print Messages with Date and Time

Android Message Settings

Android Message Settings Display

Android Message Settings Android

Click Register button and put in your license code to get full version.

© 2006-2025 Tansee, Inc

Home Support Privacy Policy

Affiliate Contact Us