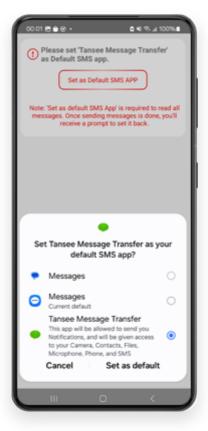

## Grant permissions to Tansee App and set Tansee Message Transfer as your default SMS app.

Note: 'Set as default SMS App' is requied to read all messages. Once the reading is done, you will receive a prompt to set it back.

Allow permission: READ\_CONTACTS

Allow permission: READ\_PHONE\_STATE

Allow permission: READ\_SMS

Set Tansee Message Transfer as your default SMS app

5 Choose messages, and click 'Send Messages To Computer'.