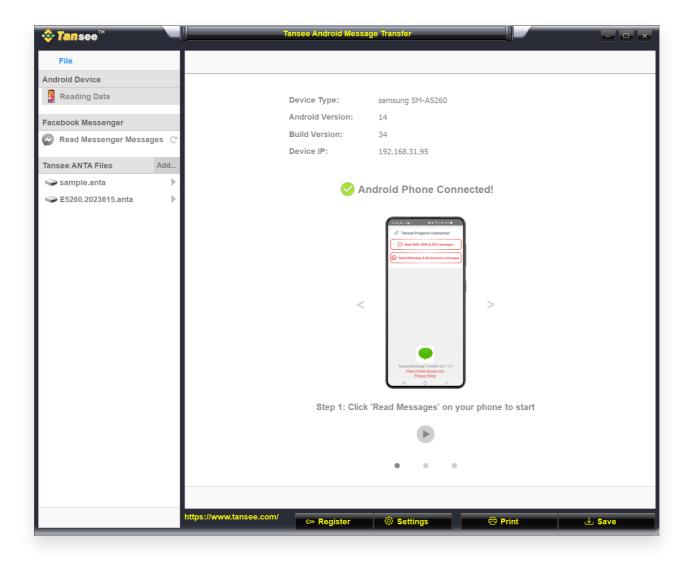

#### 3 Read messages:

While your android phone is connected to your PC, please click 'Read SMS, MMS & RCS messages' on your Android Phone.
Or click 'Read WhatsApp messages & WA Business messages'.

- → How to Transfer Whatsapp Messages from Android Phone to PC?
- → How to Transfer Facebook Messenger Messages to PC?