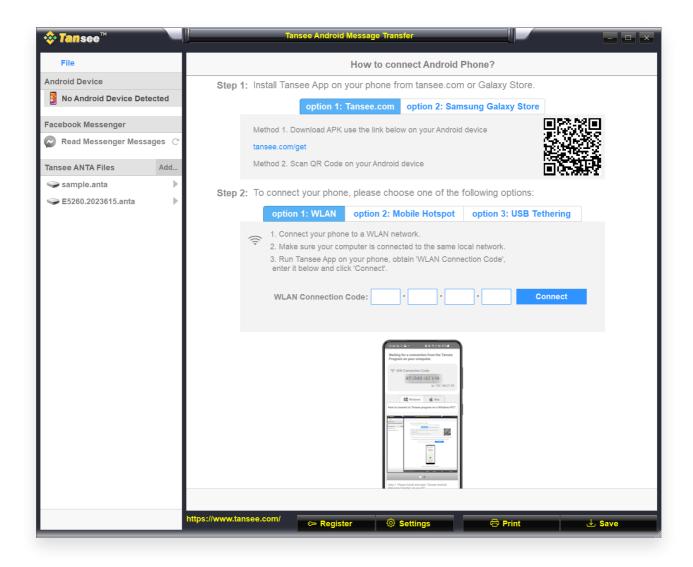

#### 2 On your android phone:

Download and install Tansee Message Transfer App from **tansee.com/get** (Please open this link in your Android phone's web browser)

Open Tansee Message Transfer App.

Connect your phone to the PC using one of the following options:

Option 1: WLAN Please ensure that your phone and the computer are

connected to the same WLAN Network (same router).

**Option 2: Mobile Hotspot** Connect your computer's WiFi to the **Mobile Hotspot** network of your phone.

**Option 3: USB Tethering** Connect your computer's network with the **USB Tethering** network of your phone via a USB cable.

Obtain the connection code from one of the options above, input it into the Tansee program on your PC, and click the **Connect** button.

- What to do if 'Tansee Android Message Transfer' cannot connect to My Android device?
- ? What to do if the USB tethering or Mobile hotspot option is greyed out on Android?

Option 1: Obtain WLAN Connection Code from Tansee App

Option 2: Obtain Mobile Hotspot Connection Code from Tansee App

Option 3: Obtain USB Tethering Connection Code from Tansee App

**Tips:** Tansee can automatcally detect and connect your Android phone if your phone and the computer are connected to the same WIFI Network.