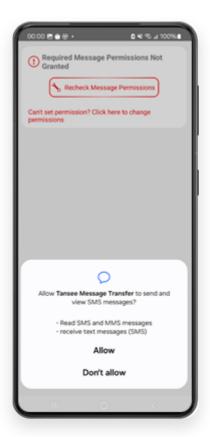

## Grant permissions to Tansee App and set Tansee Message Transfer as your default SMS app.

Note: 'Set as default SMS App' is requied to read all messages. Once the reading is done, you will receive a prompt to set it back.

Allow permission: READ\_CONTACTS

Allow permission: READ\_PHONE\_STATE

Allow permission: READ\_SMS

Set Tansee Message Transfer as your default SMS app

5 Choose messages, and click 'Send Messages To Computer'.