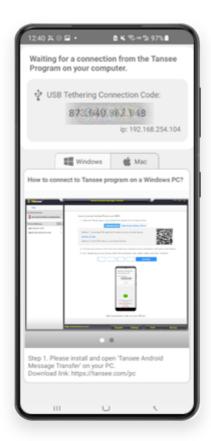

**Option 3: USB Tethering** Connect your computer's network with the **USB Tethering** network of your phone via a USB cable.

Obtain the connection code from one of the options above, input it into the Tansee program on your PC, and click the **Connect** button.