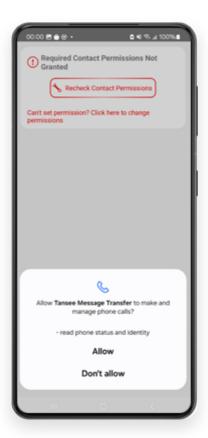

## Grant permissions to Tansee App and set Tansee Message Transfer as your default SMS app.

Note: 'Set as default SMS App' is requied to read all messages. Once the reading is done, you will receive a prompt to set it back.

Allow permission: READ\_CONTACTS

Allow permission: READ\_PHONE\_STATE

Allow permission: READ\_SMS

Set Tansee Message Transfer as your default SMS app

5 Choose messages, and click 'Send Messages To Computer'.